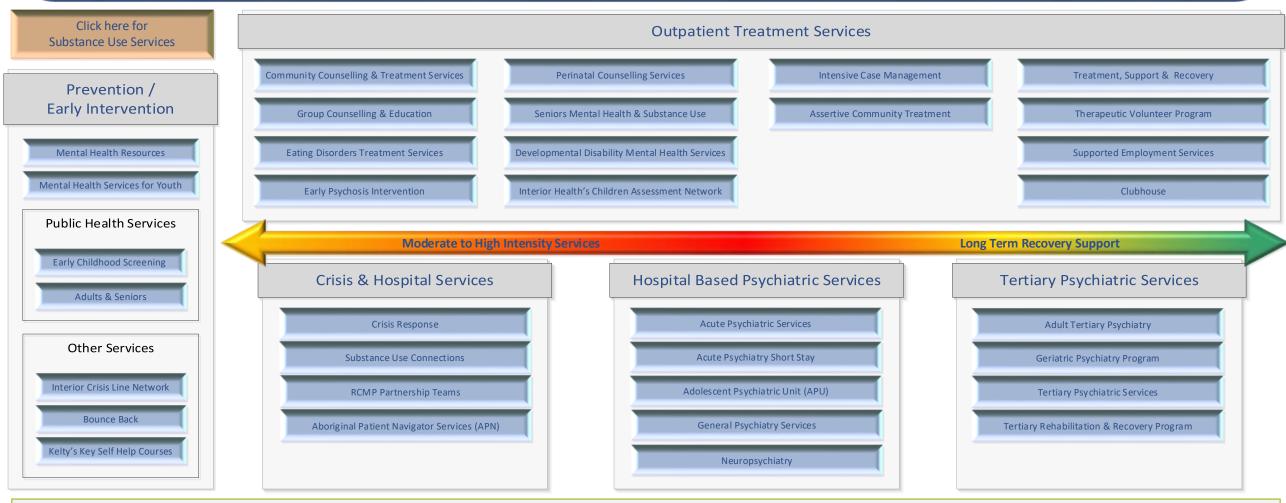

## **Mental Health Services in Interior Health**

Interior Health and our partner agencies provide a range of mental health services for all ages. We strive to ensure our services are welcoming of all peoples, gender identities, cultures, ethnicities and backgrounds. Click on a link below for a description of that service and to find a Mental Health & Substance Use Centre near you.

## Call 310-MHSU (6478)

or Click here to connect to our "Access Services" program for entry into a mental health service that best meet your needs.

Our services are Person Centered, Recovery Oriented, Trauma Informed, Culturally Safe and based on Harm Reduction Principles. Not all services are available in all centres.