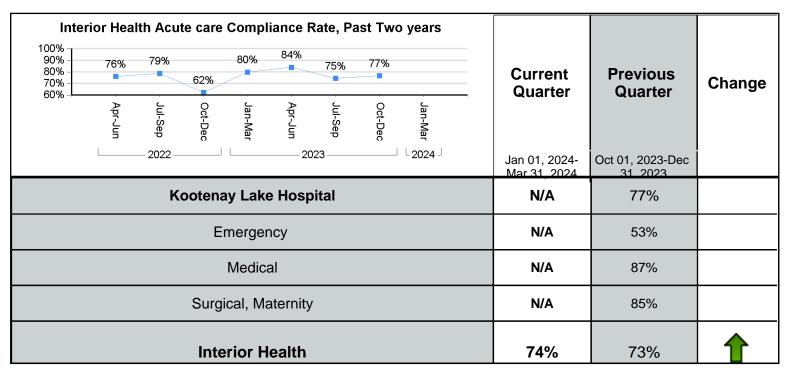

## **Kootenay Lake Hospital**

Interior Health's Compliance Rate Goal Is 80%

Total number of observations this quarter at Kootenay Lake Hospital was

Hand hygiene rates are based on observations of staff practicing hand hygiene before or after patient care, as seen by auditors. Comparisons between facilities are not advised as they may differ in their size, patient characteristics, and services they provide. NA indicates data not available, or insufficient number of observations to report a rate. Hand hygiene compliance rates include all health-care provider disciplines. For more information on our hand hygiene audits, please visit: <a href="https://www.interiorhealth.ca/about-ih/quality-care#audit-results">https://www.interiorhealth.ca/about-ih/quality-care#audit-results</a>