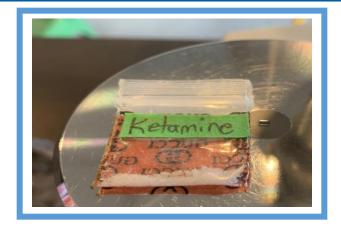

## Kamloops November 02, 2021

| Looks like:<br>Sold as: | Grainy, white, crystalline powder<br>Ketamine                                       |
|-------------------------|-------------------------------------------------------------------------------------|
| Contains:               | Methamphetamine                                                                     |
| Risk:                   | opposite effect of expected- awake and unable to sleep for<br>a long period of time |
| In effect until:        | November 09, 2021                                                                   |