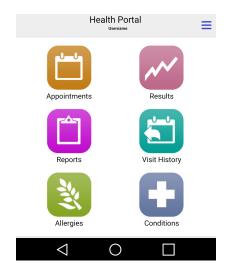

# **Be informed!**

Access your lab results, medical imaging reports, such as X-ray, CT and ultrasound scans, certain transcribed reports, pathology reports, and visit history.

## Be engaged!

Keep your contact information up to date. View and book certain appointments and see patient instructions.

#### Features

View your lab results, medical imaging reports (such as X-ray, CT and ultrasound scans), certain transcribed reports, view allergies and conditions, upcoming appointments, pathology reports, and recent visit history. You can also request updates to your contact information.