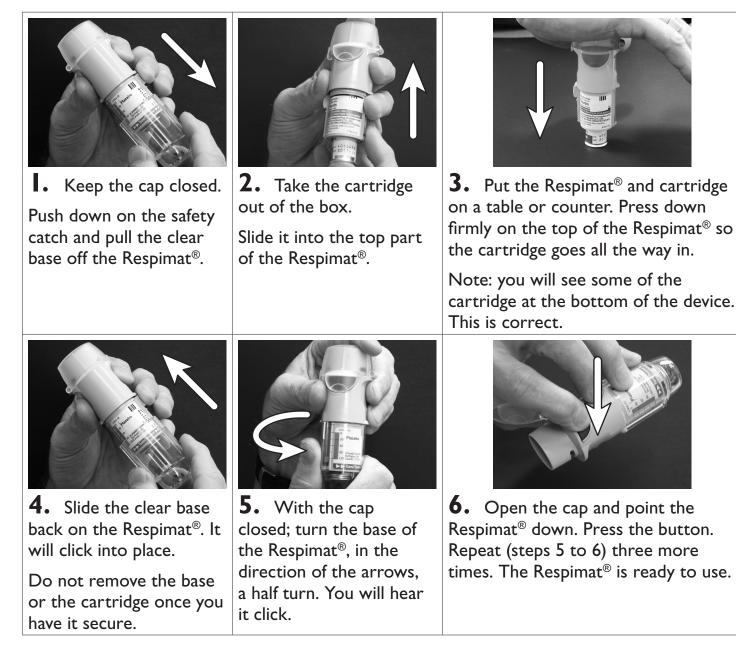

## How to Insert a Respimat<sup>®</sup> Cartridge

Patient Information

www.interiorhealth.ca

This document is for informational purposes only. For detailed instructions on use of the Respimat<sup>®</sup> and information about your medication please see the package insert or ask your pharmacist.