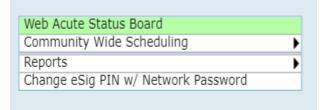

1. If you are not launched in to Web Acute Status Board automatically, you may get the following screen. Select Web Acute Status Board from the main menu.

2. If prompted with items to sign, select No