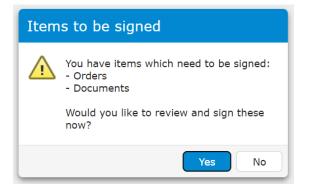

1. If you are not launched in to Web Acute Status Board automatically, you may get the following screen. Select Web Acute Status Board from the main menu.

2. If prompted with items to sign, select No